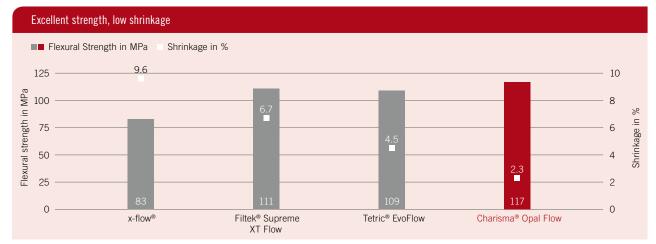

## Charisma<sup>®</sup> Opal Flow

Your assets at a glance.

- Excellent handling properties: Charisma Opal Flow creates a uniform, smooth surface in areas of the cavity that are difficult to access. This is the perfect preparation for the higher viscosity composite such as Charisma Diamond or Charisma Topaz. The flowable composite retains its shape and position following application. It is applied in a non-dripping syringe and thus flows only when pressure is applied with an instrument due to its thixotropic characteristics. That makes it the first choice for many indications.
- Safe diagnosis: The composite filling is easily distinguished from the residual tooth structure due to its excellent radiopaque properties. Charisma Opal Flow ensures an optimal, reliable diagnosis.
- Naturally perfect, durable restorations: With Charisma Opal Flow you benefit from the highest values in comparison tests. It shows low shrinkage and high flexural strength for naturally perfect, durable restorations. The compact shade system with its 7 colours can be combined with all commercially available acrylate-based composites.

Source: Kulzer F&E, Wehrheim, Germany. Unpublished data. Documentation available.