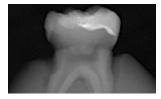

## Charisma<sup>®</sup> Opal Flow

Your assets at a glance.

- Excellent handling properties: Charisma Opal Flow creates a uniform, smooth surface in areas of the cavity that are difficult to access. This is the perfect preparation for the higher viscosity composite such as Charisma Diamond or Charisma Topaz. The flowable composite retains its shape and position following application. It is applied in a non-dripping syringe and thus flows only when pressure is applied with an instrument due to its thixotropic characteristics. That makes it the first choice for many indications.
- Safe diagnosis: The composite filling is easily distinguished from the residual tooth structure due to its excellent radiopaque properties. Charisma Opal Flow ensures an optimal, reliable diagnosis.
- Naturally perfect, durable restorations: With Charisma Opal Flow you benefit from the highest values in comparison tests. It shows low shrinkage and high flexural strength for naturally perfect, durable restorations. The compact shade system with its 7 colours can be combined with all commercially available acrylate-based composites.