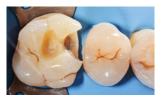

### Occlusal cavities in differently shaded artificial teeth filled with Charisma Diamond ONE Shade.