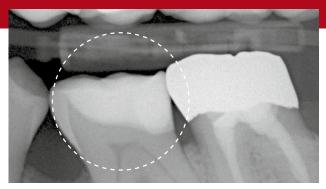

Charisma Diamond ONE Shade also has a high radiopacity ensuring a reliable diagnosis. Source: Prof. C.-P. Ernst, Mainz, Germany

Excavated and prepared cavity. Case by: Nicola Scotti, University of Turin, Italy