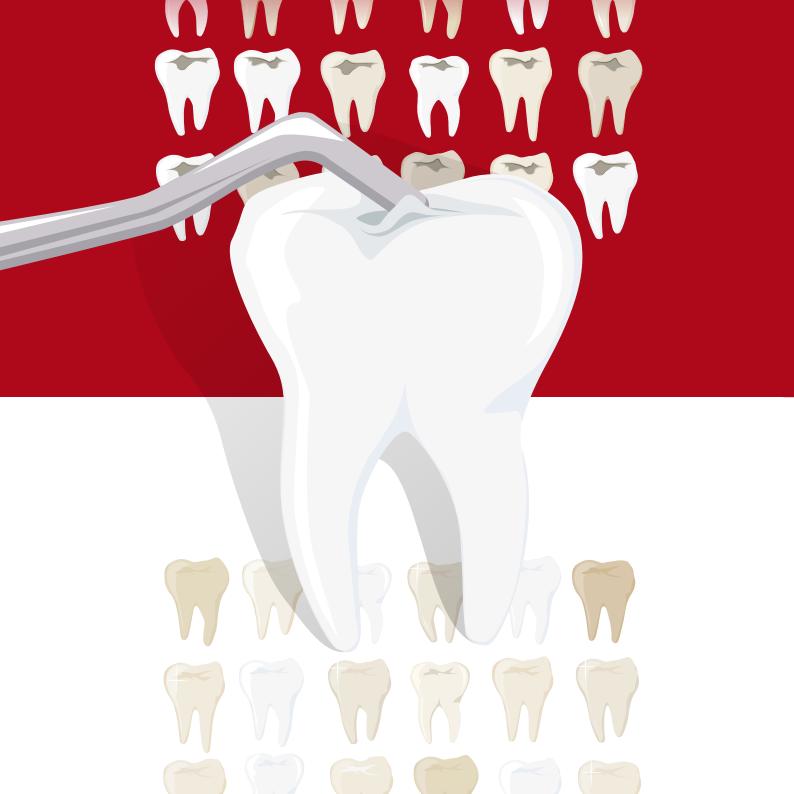

Charisma Diamond ONE Shade blends seamlessly into the surrounding dentition, independent of the tooth shade, enabling restorations to simply disappear. This offers a new one-shade solution for the majority of everyday cases.

## ONE SHADE FOR ALL – THANKS TO THE AMAZING ADAPTIVE LIGHT MATCHING:

Charisma Diamond ONE Shade determines the shade of the restoration by absorbing the lightwaves that are reflected by the surrounding tooth shade.

### Occlusal cavities in differently shaded artificial teeth filled with Charisma Diamond ONE Shade.