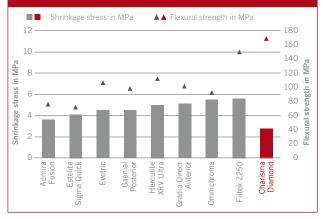

### EXTREMELY DURABLE: THE UNIQUE TCD-MATRIX WITH OPTIMISED NANO-HYBRID FILLER SYSTEM.

ONE Shade benefits from the unique combination of high strength and low shrinkage stress of Charisma Diamond which has been well-documented and tested in clinical studies.

Why is that remarkable?

- Long-lasting restorations: The unique TCD-matrix and the optimised nano-hybrid filler system make Charisma Diamond highly resistant against masitication forces. This minimises restoration fractures, that are, together with secondary caries, the main reasons for filling failures.
- Assured biocompatibility: Through the usage of our TCD-matrix, Charisma Diamond ONE Shade is entirely free of bis-GMA and BPA-related monomers.

#### Excellent mechanical characteristics

Source: Kulzer R&D, Wehrheim, Germany. Unpublished data. Documentation available.

Estelite® Sigma Quick is a trademark of Tokuyama Dental Corporation Inc. · Herculite®, XRV Ultra<sup>™</sup> is a trademark of Kerr Corporation · Filtek® is a trademark of 3M Company · Admira Fusion® is a trademark of Voco GmbH · Evetric® is a trademark of Ivoclar Vivadent AG · Gradia® Direct Anterior is a trademark of GC Corporation · Omnichroma® is a trademark of Tokuyama Corporation