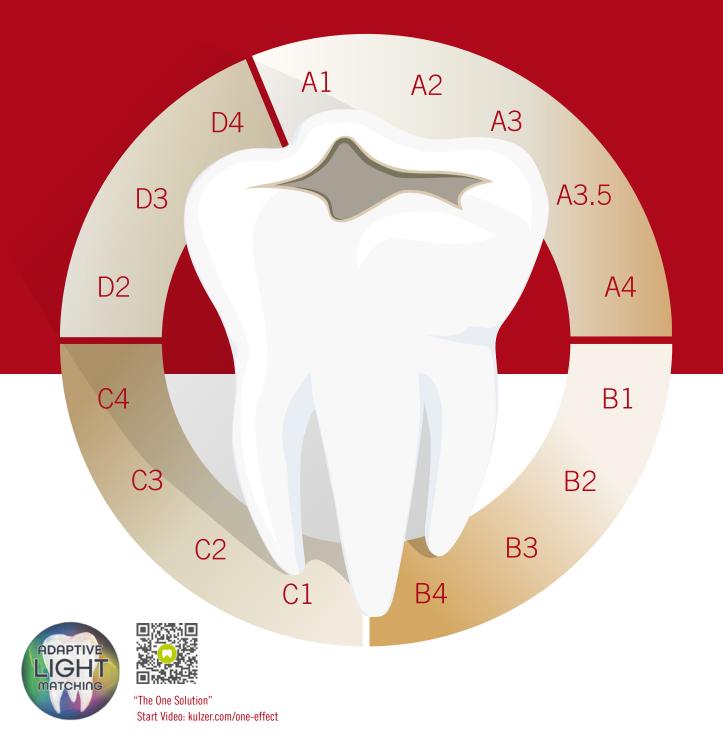

# ONE Shade For All

#### ALWAYS GRAB THE RIGHT SHADE FOR NATURAL-LOOKING RESTORATIONS.

Since its launch in 2010, Charisma Diamond has expanded the boundaries of aesthetics, quality and performance. With the new Charisma Diamond ONE Shade it is easier than ever to achieve an outstandingly natural look even in the posterior region.

## ONE SHADE FOR ALL – THANKS TO THE AMAZING ADAPTIVE LIGHT MATCHING:

Charisma Diamond ONE Shade determines the shade of the restoration by absorbing the lightwaves that are reflected by the surrounding tooth shade.