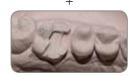

#### Smart scan

To reduce or even eliminate the need for rescans, this feature will create a dedicated scan strategy.