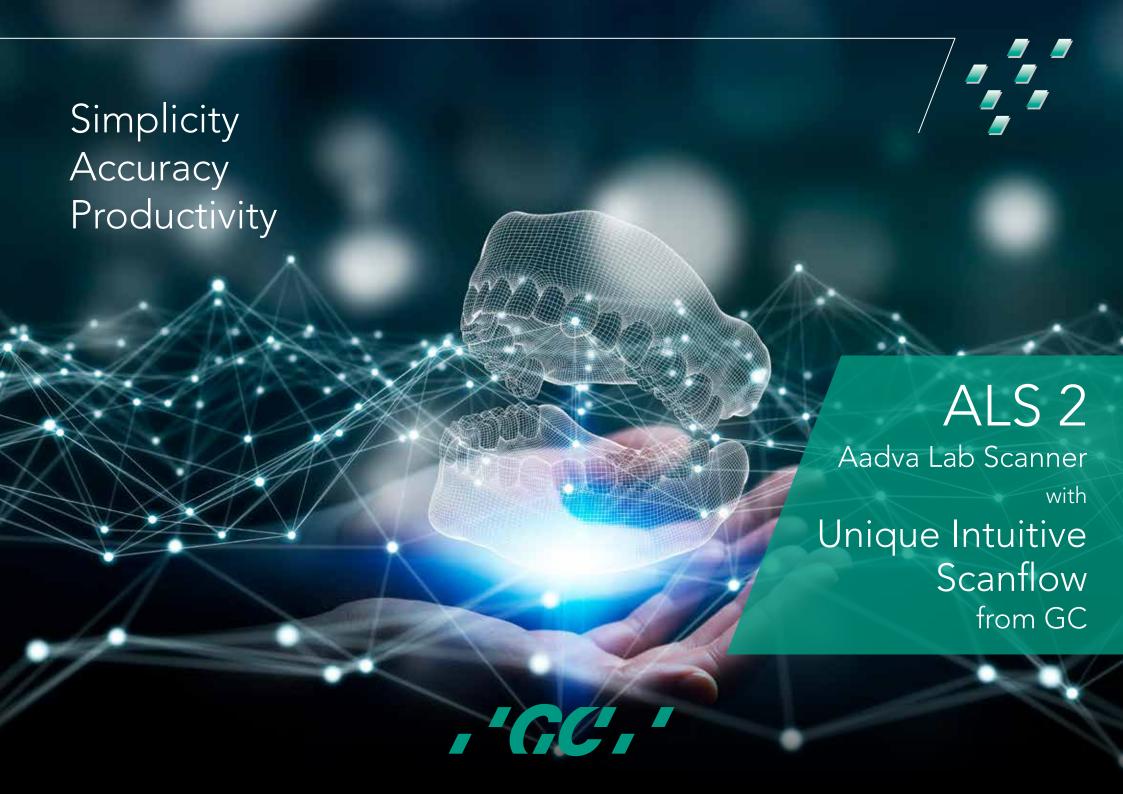

#### Hybrid scan

Allows you to skip all model prepping: simply scan the impression and the gypsum model and the software will combine them together to provide you with the most detailed digital working model.