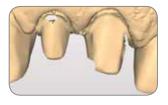

#### Hybrid scan

Allows you to skip all model prepping: simply scan the impression and the gypsum model and the software will combine them together to provide you with the most detailed digital working model.