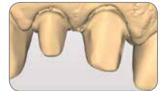

#### Smart scan

To reduce or even eliminate the need for rescans, this feature will create a dedicated scan strategy.