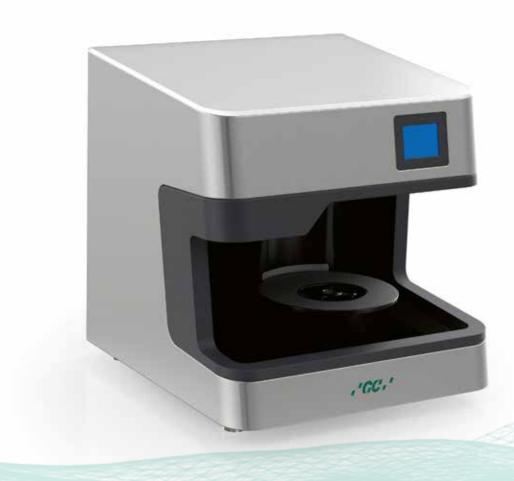

## Introducing simple and unique workflows with GC's Aadva Lab Scanner 2

The combination of unique scan features with robust scanning hardware will help you simplify your work routine.

#### Constant accuracy

4 μm accuracy according to **ISO 12836** 

#### Full colour

Texture scanning High contrast and resolution

#### Speed and quality

Automated Z-axis and touch screen

### Full HD 5 MP camera

Striped light triangulation, blue-light LED

#### Full exocad integration

and open STL export

exocad