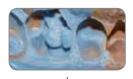

#### Occlusion scan

This feature eliminates the need for a complete bite scan, by simply scanning a set of reference points applied on the gypsum models.