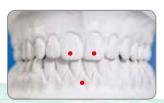

#### Occlusion scan

This feature eliminates the need for a complete bite scan, by simply scanning a set of reference points applied on the gypsum models.