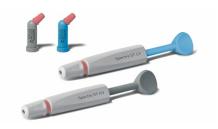

### Enhance® Flex

Finishing & Polishing System

The Enhance® Flex system features flexible lamellas that adapt to every dental surface structure: anterior and posterior. So you need only one shape for all your composite restorations. It's that simple.

Brilliant polishing results and intuitive application deliver additional advantages. And because it is re-processable up to 10 times, you'll also save on waste and costs.

More than

of dentists say that simplicity is the most important criteria a finishing and polishing system needs to fulfill.<sup>1</sup>

#### Ordering Information Enhance® Flex Finishing & Polishing System

Intro Kit 624095 Finisher Refill 624090 Polisher Refill 624085

3x Finishers 3x Polishers 6x Finishers

6x Polishers

\*Depending on market location, Spectra ST is branded as Neo Spectra® ST and Ceram.x Spectra® ST Composites. 2. Internal data on file. For more information, contact Consumables-Data-Requests@dentsplysirona.com