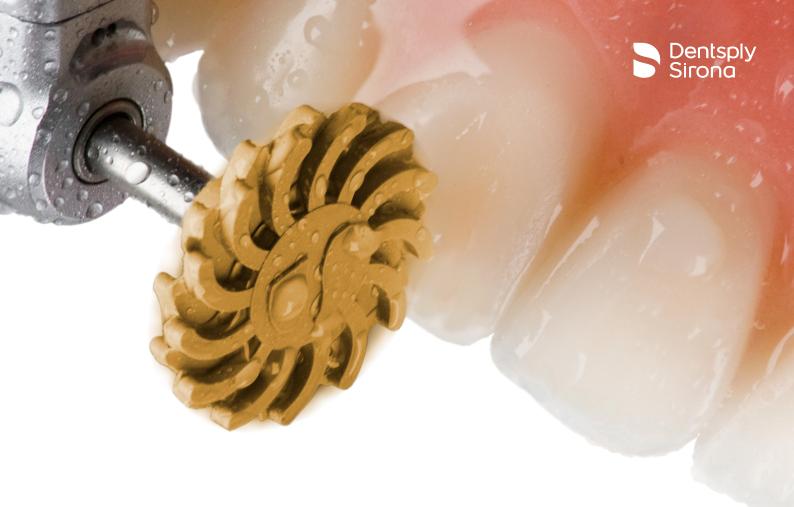

### Enhance® Flex

Finishing & Polishing System

The Enhance® Flex system features flexible lamellas that adapt to every dental surface structure: anterior and posterior. So you need only one shape for all your composite restorations. It's that simple.

## One shape for every dental surface

The special lamella geometry with rounded edges adapts to virtually any dental surface structure.

#### All-around performance

Enhance® Flex is suitable for all composite materials and is designed to preserve the tooth structure.