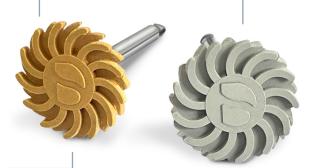

#### Ordering Information Enhance® Flex Finishing & Polishing System

Intro Kit 624095 Finisher Refill 624090 Polisher Refill 624085

3x Finishers 3x Polishers 6x Finishers

6x Polishers

\*Depending on market location, Spectra ST is branded as Neo Spectra® ST and Ceram.x Spectra® ST Composites. 2. Internal data on file. For more information, contact Consumables-Data-Requests@dentsplysirona.com