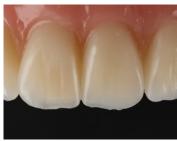

Final result: Spectra ST A2 Cloud™ shade and D1 opaque dentin shade. Finished & polished with Enhance® Flex.