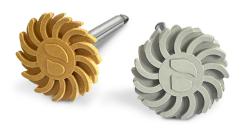

#### Ordering Information Enhance® Flex Finishing & Polishing System

Intro Kit 624095 Finisher Refill 624090 Polisher Refill 624085

3x Finishers 3x Polishers 6x Finishers

6x Polishers

\*Depending on market location, Spectra ST is branded as Neo Spectra® ST and Ceram.x Spectra® ST Composites. 2. Internal data on file. For more information, contact Consumables-Data-Requests@dentsplysirona.com