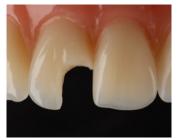

Surface of Spectra ST universal composite after finishing and polishing with Enhance® Flex.

For natural-looking esthetics that last, try Spectra ST\* composites and Enhance® Flex.

Starting Point: Class IV restoration